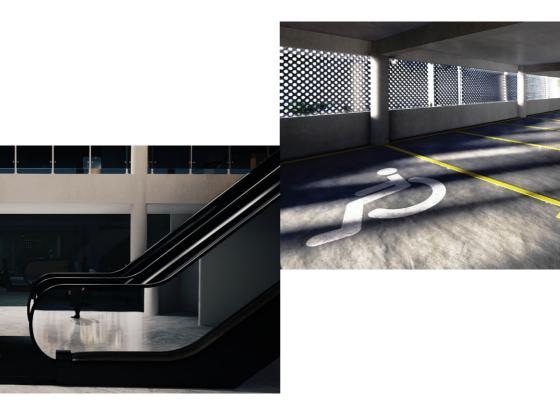

#### – Amenities

Escalators Elevators PWD Accessibility Washrooms

#### **Escalators, Elevators & Ramps**

We place a high value on inclusivity. At One Park, families with young children and elderly as well as PWDs can move safely and easily between floors using our escalators, elevators, and ramps.

#### - Overview

Dedicated parking for cars and motorcycles Dedicated parking for Persons with Disabilities (PWD) Enclosed Parking 24/7 Valet Parking

## PARKADE OVERVIEW

One Park Parkade provides a one stop solution to all of your parking needs. Equipped with around the clock security, the Parkade offers dedicated parking spaces across six levels which include specially allocated spaces for PWD's as well as provisions for charging of electric vehicles.