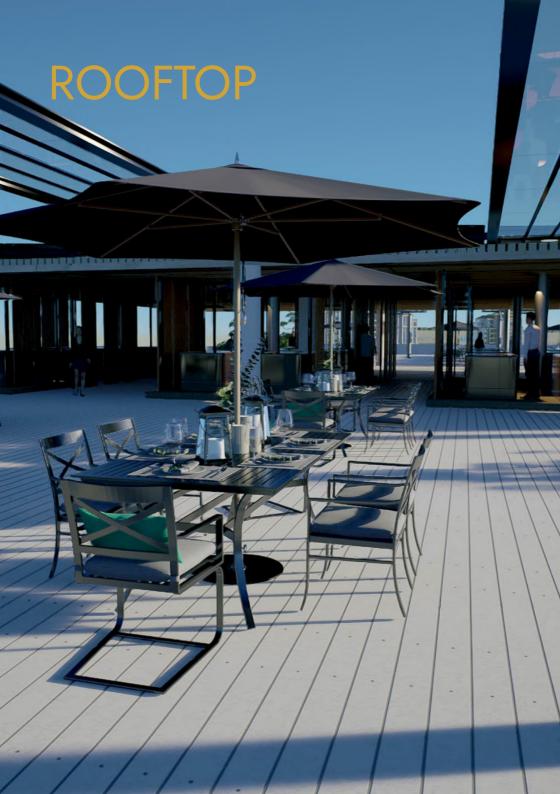

#### Food Kiosk

Our rooftop will be a thriving food haven as we aim to offer a diverse range of cuisine from around the world. With specially selected food vendors, the food kiosks will serve up local comfort food that is representative of different cultures. With many delicacies to choose from, you will be spoilt for choice.

#### **Open Space with Seating**

Our open-air terrace is a versatile space that offers unparalleled views of the waterfront. It can be adapted to suit various functions.

With its primary function as seating areas for food kiosk patrons, the terrace will prove to be a good place of respite where shoppers, office workers and commuters are free to refresh and replenish themselves while enjoying the sea view and sea breeze.

The spacious terrace can also be used to host special gatherings like birthdays, anniversaries, and corporate events.