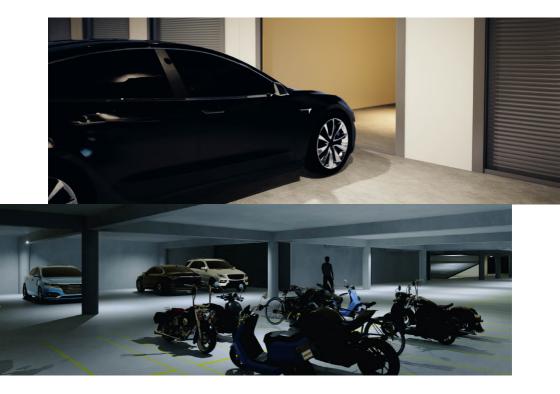

#### - Overview

Dedicated parking for cars and motorcycles Dedicated parking for Persons with Disabilities (PWD) Enclosed Parking 24/7 Valet Parking

#### **Private Garages**

The ownership of luxury vehicles in Maldives can be a worrying affair especially with the limited availability of private and protected locations to secure your investment. With sole access to your very own private enclosed garage, you can be confident that your precious investment will always remain protected.