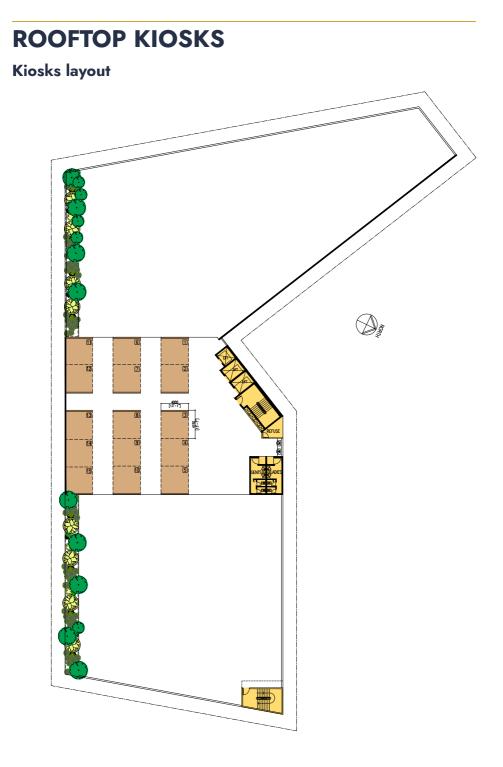

#### Food Court with Outdoor Seating Upto 15 F&B Kiosks

#### Food Kiosk

Our rooftop will be a thriving food haven as we aim to offer a diverse range of cuisine from around the world. With specially selected food vendors, the food kiosks will serve up local comfort food that is representative of different cultures. With many delicacies to choose from, you will be spoilt for choice.