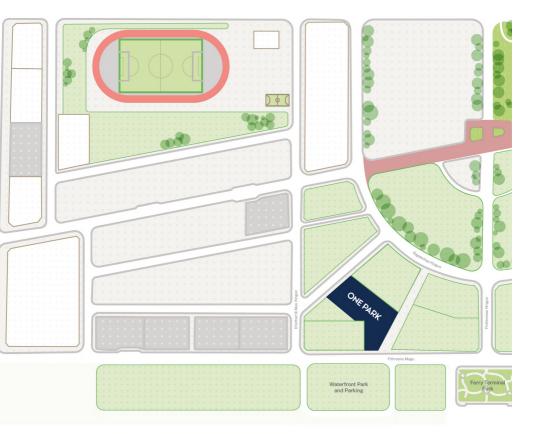

# LOCATION

The very first smart city of Maldives, Hulhumale' has recently seen rapid growth in population and along with it, a dire need for sufficient parking. The pursuit of elusive parking spaces can take up hours of an already packed day, wasting invaluable time, energy, and resources.

Seeking to enhance the lives of everyday individuals, One Park is designed to address your parking needs with a special focus on providing a hassle-free, safe, and secure solution. Situated on one of the most convenient and iconic roads of Hulhumale' Phase 1, One Park will also be a hub of recreation and leisure for you.