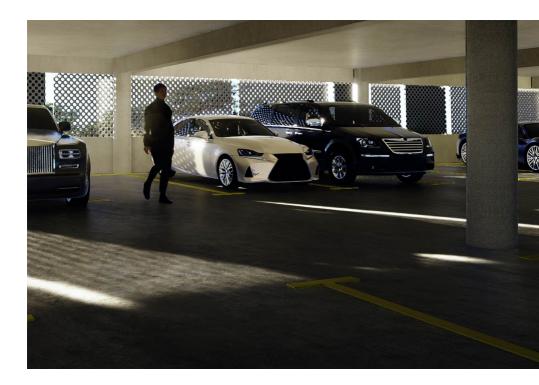

## PARKADE OVERVIEW

One Park Parkade provides a one stop solution to all of your parking needs. Equipped with around the clock security, the Parkade offers dedicated parking spaces across six levels which include specially allocated spaces for PWD's as well as provisions for charging of electric vehicles.

#### Secure And Safe Space For Your Vehicle

When left outside, your car is exposed to the elements, increasing the requirement for maintenance while decreasing its lifespan. It only takes little consideration to ensure peace of mind that your vehicle is safe and secure. An enclosed car park is the ideal solution to keep your vehicle protected from the elements and give you safe access to your vehicle 24/7. We offer dedicated parking space for long term ownership, as well as long and short term leases.

#### **Private Garages**

The ownership of luxury vehicles in Maldives can be a worrying affair especially with the limited availability of private and protected locations to secure your investment. With sole access to your very own private enclosed garage, you can be confident that your precious investment will always remain protected.