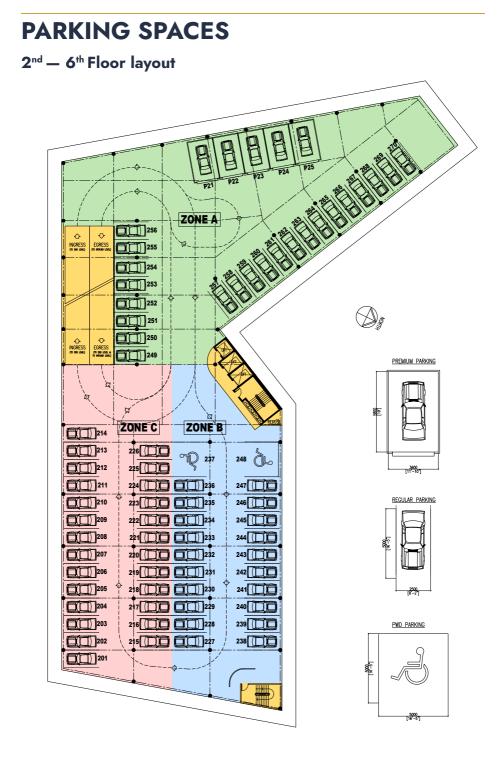

## PARKADE OVERVIEW

One Park Parkade provides a one stop solution to all of your parking needs. Equipped with around the clock security, the Parkade offers dedicated parking spaces across six levels which include specially allocated spaces for PWD's as well as provisions for charging of electric vehicles.

#### Secure And Safe Space For Your Vehicle

When left outside, your car is exposed to the elements, increasing the requirement for maintenance while decreasing its lifespan. It only takes little consideration to ensure peace of mind that your vehicle is safe and secure. An enclosed car park is the ideal solution to keep your vehicle protected from the elements and give you safe access to your vehicle 24/7. We offer dedicated parking space for long term ownership, as well as long and short term leases.

#### **Private Garages**

The ownership of luxury vehicles in Maldives can be a worrying affair especially with the limited availability of private and protected locations to secure your investment. With sole access to your very own private enclosed garage, you can be confident that your precious investment will always remain protected.